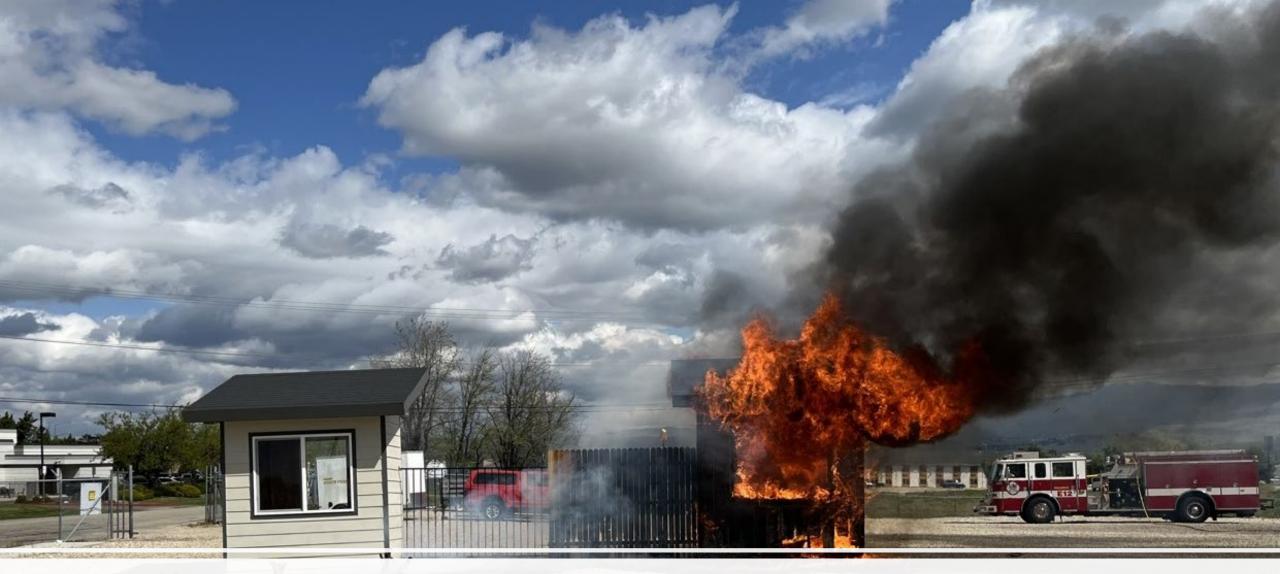

| 1                                           |
| Paddock Fire                         | Gem County                   | 8/5/2024   | 187,185      | Lightning | 1 RV used as a permanent<br>residence, 1 home,<br>numerous outbuildings | 1                                           |
| Lava Fire                            | Ola                          | 9/2/2024   | 97,844       | Lightning | As of 9/13: 1 home,<br>8 outbuildings, 1 barn                           | 1                                           |
| TOTAL:                               |                              |            | 539,406      |           | 191+                                                                    | 8                                           |





## Wildfire Risk Forum – April 29-30, 2024

## Questions?



**Randy Pipal** Consumer Services Bureau Chief

Knute Sandahl State Fire Marshal

208-334-4250