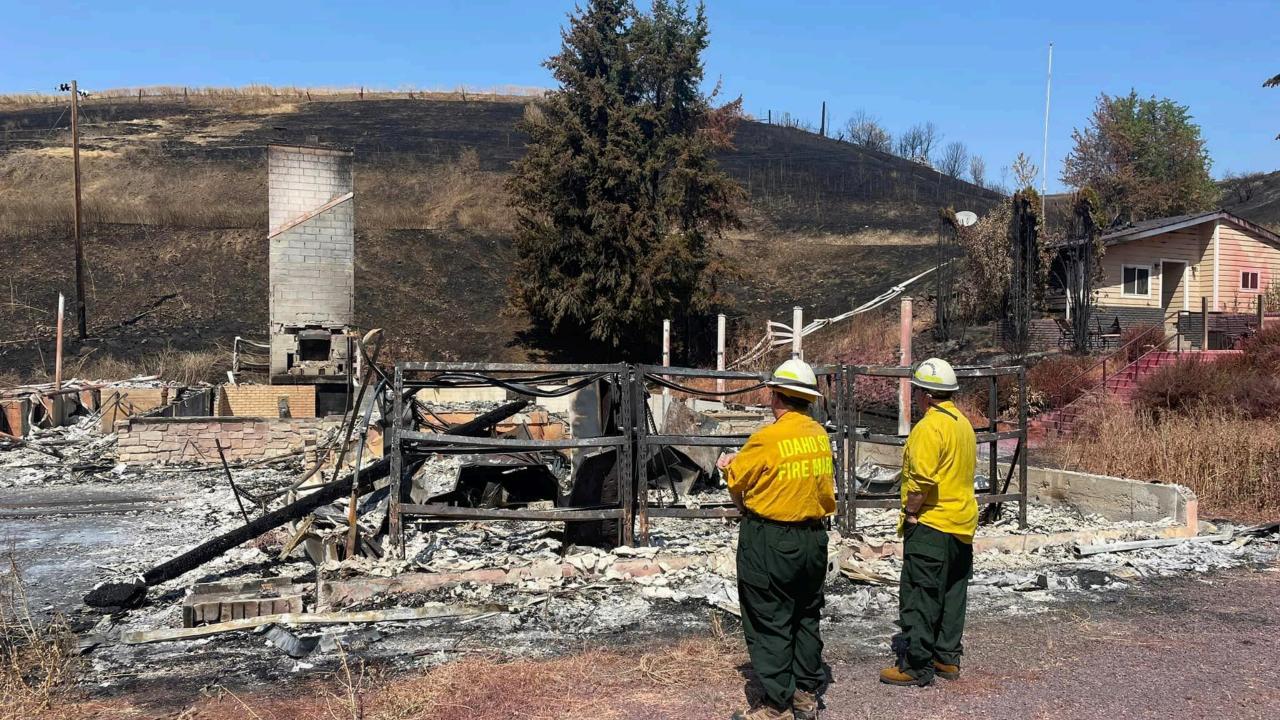

## Wildfire and Insurance

DEPARTMENT OF INSURANCE Dedicated to Serving and Protecting Idahoans

**Randy Pipal** Consumer Services Bureau Chief

Knute Sandahl State Fire Marshal

| Name of Fire                         | Location                     | Start Date | Acres Burned | Cause     | Structures Lost                                                         | Community<br>Meetings<br>Attended by<br>DOI |
|--------------------------------------|------------------------------|------------|--------------|-----------|-------------------------------------------------------------------------|---------------------------------------------|
| Texas Fire                           | Kendrick                     | 7/15/2024  | 1,565        | Human     | 10 structures (4 homes)                                                 | N/A                                         |
| Gwen Fire                            | Juliaetta                    | 7/24/2024  | 28,820       | Lightning | 156 structures (38 homes)                                               | 2                                           |
| Wapiti Fire                          | Lowman/<br>Grandjean         | 7/24/2024  | 125,476      | Lightning | 8 homes, 5 other<br>structures                                          | 3                                           |
| Middle Fork Complex<br>Fire (Nellie) | Crouch/ Garden<br>Valley     | 8/5/2024   | 61,484       | Lightning | None                                                                    | 1                                           |
| West Mountain<br>Complex Fire (Snag) | Cascade                      | 8/5/2024   | 33,300       | Lightning | Structure loss unknown at<br>this time                                  | 0                                           |
| Flat Fire                            | Idaho City /<br>Pioneerville | 8/5/2024   | 3,732        | Lightning | None                                                                    | 1                                           |
| Paddock Fire                         | Gem County                   | 8/5/2024   | 187,185      | Lightning | 1 RV used as a permanent<br>residence, 1 home,<br>numerous outbuildings | 1                                           |
| Lava Fire                            | Ola                          | 9/2/2024   | 97,844       | Lightning | As of 9/13: 1 home,<br>8 outbuildings, 1 barn                           | 1                                           |
| TOTAL:                               |                              |            | 539,406      |           | 191+                                                                    | 8                                           |