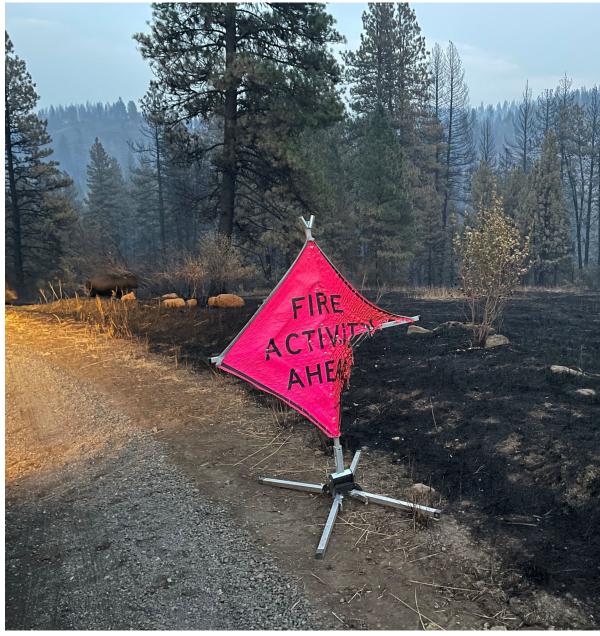

## Wildfire and Insurance

DEPARTMENT OF INSURANCE Dedicated to Serving and Protecting Idahoans

**Randy Pipal** Consumer Services Bureau Chief

Knute Sandahl State Fire Marshal

| Name of Fire                         | Location                     | Start Date | Acres Burned | Cause     | Structures Lost                                                         | Community<br>Meetings<br>Attended by<br>DOI |
|--------------------------------------|------------------------------|------------|--------------|-----------|-------------------------------------------------------------------------|---------------------------------------------|
| Texas Fire                           | Kendrick                     | 7/15/2024  | 1,565        | Human     | 10 structures (4 homes)                                                 | N/A                                         |
| Gwen Fire                            | Juliaetta                    | 7/24/2024  | 28,820       | Lightning | 156 structures (38 homes)                                               | 2                                           |
| Wapiti Fire                          | Lowman/<br>Grandjean         | 7/24/2024  | 125,476      | Lightning | 8 homes, 5 other<br>structures                                          | 3                                           |
| Middle Fork Complex<br>Fire (Nellie) | Crouch/ Garden<br>Valley     | 8/5/2024   | 61,484       | Lightning | None                                                                    | 1                                           |
| West Mountain<br>Complex Fire (Snag) | Cascade                      | 8/5/2024   | 33,300       | Lightning | Structure loss unknown at<br>this time                                  | 0                                           |
| Flat Fire                            | Idaho City /<br>Pioneerville | 8/5/2024   | 3,732        | Lightning | None                                                                    | 1                                           |
| Paddock Fire                         | Gem County                   | 8/5/2024   | 187,185      | Lightning | 1 RV used as a permanent<br>residence, 1 home,<br>numerous outbuildings | 1                                           |
| Lava Fire                            | Ola                          | 9/2/2024   | 97,844       | Lightning | As of 9/13: 1 home,<br>8 outbuildings, 1 barn                           | 1                                           |
| TOTAL:                               |                              |            | 539,406      |           | 191+                                                                    | 8                                           |