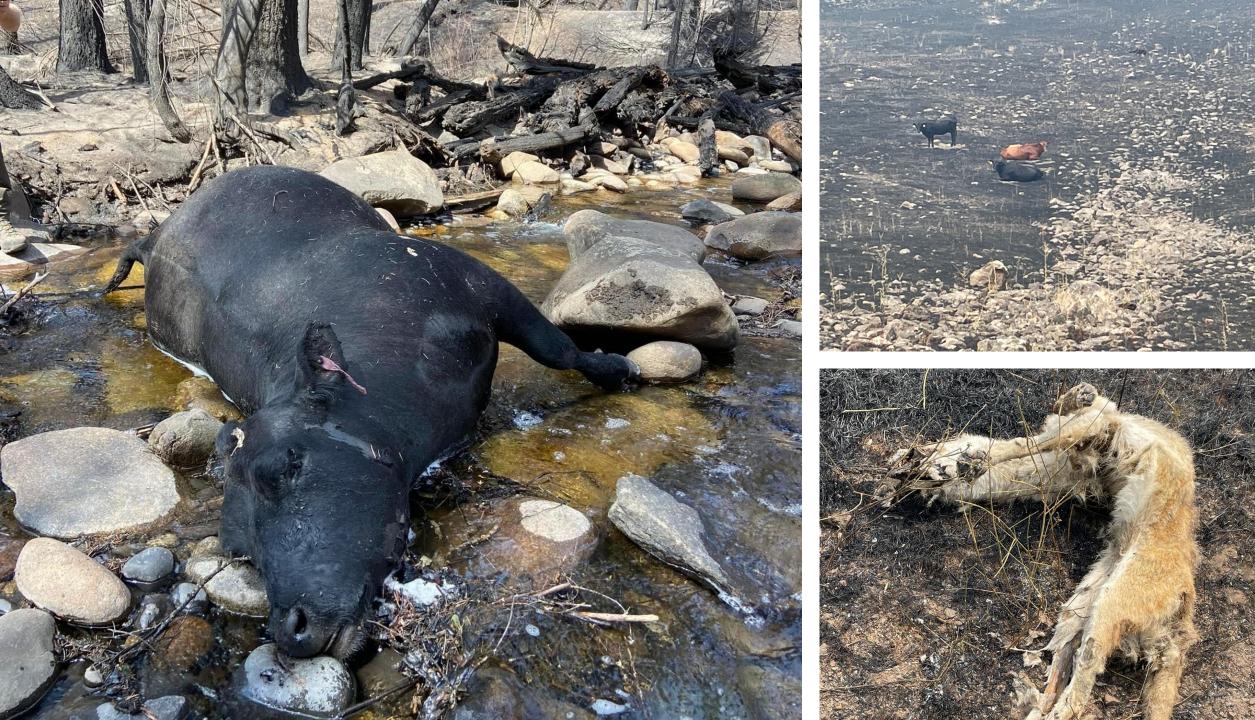

## Wildfire and Insurance

DEPARTMENT OF INSURANCE Dedicated to Serving and Protecting Idahoans

**Randy Pipal** Consumer Services Bureau Chief

Knute Sandahl State Fire Marshal

| Name of Fire                         | Location                     | Start Date | Acres Burned | Cause     | Structures Lost                                                         | Community<br>Meetings<br>Attended by<br>DOI |
|--------------------------------------|------------------------------|------------|--------------|-----------|-------------------------------------------------------------------------|---------------------------------------------|
| Texas Fire                           | Kendrick                     | 7/15/2024  | 1,565        | Human     | 10 structures (4 homes)                                                 | N/A                                         |
| Gwen Fire                            | Juliaetta                    | 7/24/2024  | 28,820       | Lightning | 156 structures (38 homes)                                               | 2                                           |
| Wapiti Fire                          | Lowman/<br>Grandjean         | 7/24/2024  | 125,476      | Lightning | 8 homes, 5 other<br>structures                                          | 3                                           |
| Middle Fork Complex<br>Fire (Nellie) | Crouch/ Garden<br>Valley     | 8/5/2024   | 61,484       | Lightning | None                                                                    | 1                                           |
| West Mountain<br>Complex Fire (Snag) | Cascade                      | 8/5/2024   | 33,300       | Lightning | Structure loss unknown at<br>this time                                  | 0                                           |
| Flat Fire                            | Idaho City /<br>Pioneerville | 8/5/2024   | 3,732        | Lightning | None                                                                    | 1                                           |
| Paddock Fire                         | Gem County                   | 8/5/2024   | 187,185      | Lightning | 1 RV used as a permanent<br>residence, 1 home,<br>numerous outbuildings | 1                                           |
| Lava Fire                            | Ola                          | 9/2/2024   | 97,844       | Lightning | As of 9/13: 1 home,<br>8 outbuildings, 1 barn                           | 1                                           |
| TOTAL:                               |                              |            | 539,406      |           | 191+                                                                    | 8                                           |